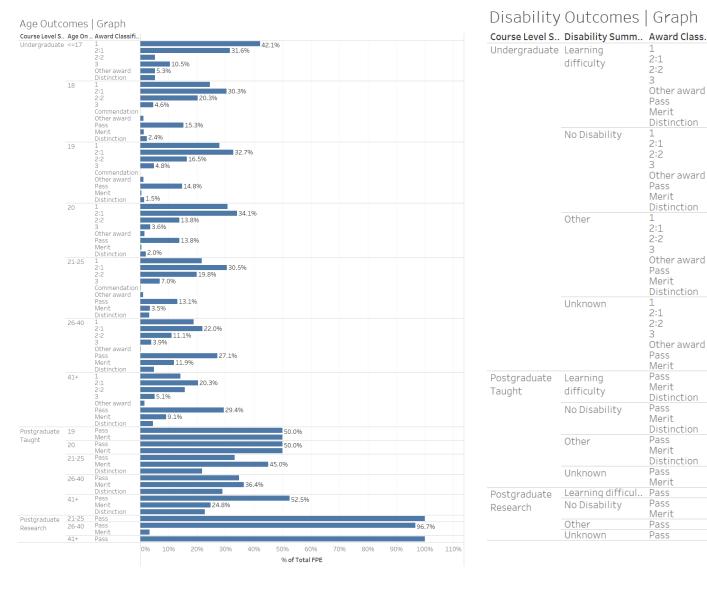

| Sikh                          |                                                                                              |  |  |  |  |
|               |                                                                                                                                                                                                                                                                                                                                                                                                                                                                          | Spiritual                     | 10                                                                                           |  |  |  |  |

#### **Student Outcomes**



#### Disability Outcomes | Graph



#### **Student Outcomes**







#### **Student Outcomes**

Sexual Orientation Outcomes | Graph







# **Student Outcomes - Table**

| Level of study       | Demographic        | Detail                        | 1st | 2:1 | 2:2 | 3rd | Other | Pass | Merit                                                                           | Distinction |
|----------------------|--------------------|-------------------------------|-----|-----|-----|-----|-------|------|---------------------------------------------------------------------------------|-------------|
|                      |                    | <=17                          | 10  | 5   |     |     |       |      |                                                                                 |