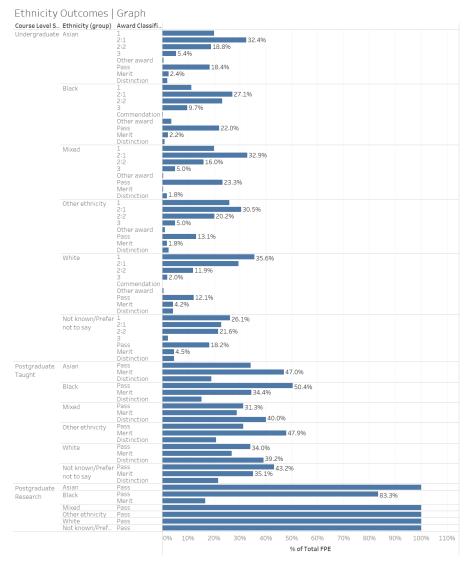

|  |  |  |  |
|               |                                                                                                                                                                                                                                                                                                                                                                                                                                                                          | Spiritual                     | 10                                                                                           |  |  |  |  |

#### **Student Outcomes**



#### Disability Outcomes | Graph



#### **Student Outcomes**







#### **Student Outcomes**

Sexual Orientation Outcomes | Graph







# **Student Outcomes - Table**

| Level of study       | Demographic        | Detail                        | 1st | 2:1 | 2:2 | 3rd | Other | Pass | Merit                                                                           | Distinction |
|----------------------|--------------------|-------------------------------|-----|-----|-----|-----|-------|------|---------------------------------------------------------------------------------|-------------|
|                      |                    | <=17                          | 10  | 5   |     |     |       |      |                                                                                 |             |
|                      |                    | 18