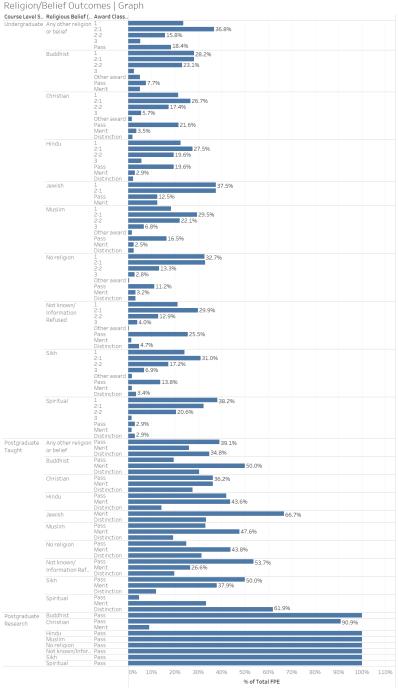

|  |  |  |  |
|               |                                                                                                                                                                                                                                                                                                                                                                                                                                                                          | Spiritual                     | 10                                                                                           |  |  |  |  |

#### **Student Outcomes**



#### Disability Outcomes | Graph



#### **Student Outcomes**







#### **Student Outcomes**

Sexual Orientation Outcomes | Graph







# **Student Outcomes - Table**

| Level of study       | Demographic        | Detail                        | 1st | 2:1 | 2:2 | 3rd | Other | Pass | Merit                                                                           | Distinction |
|----------------------|--------------------|-------------------------------|-----|-----|-----|-----|-------|------|---------------------------------------------------------------------------------|-------------|
|                      |                    | <=17                          | 10  | 5   |     |     |       |      |                                                                                 |             |
|                      |                    | 18                            | 280 | 350 | 230 | 55  | 15    | 175  | 15