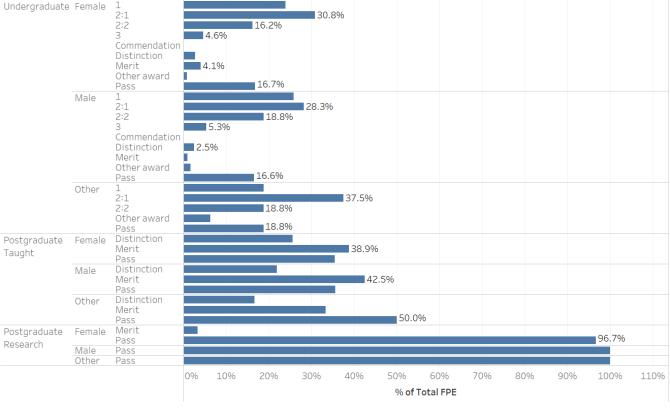

|  |  |  |  |
|               |                                                                                                                                                                                                                                                                                                                                                                                                                                                                          | Spiritual                     | 10                                                                                           |  |  |  |  |

#### **Student Outcomes**



#### Disability Outcomes | Graph



#### **Student Outcomes**







#### **Student Outcomes**

Sexual Orientation Outcomes | Graph







# **Student Outcomes - Table**

| Level of study       | Demographic        | Detail                        | 1st | 2:1 | 2:2 | 3rd | Other | Pass | Merit                                                                           | Distinction |
|----------------------|--------------------|-------------------------------|-----|-----|-----|-----|-------|------|---------------------------------------------------------------------------------|-------------|
|                      |                    | <=17                          | 10  | 5   |     |     |       |      |                                                                                 |             |
|                      |                    | 18