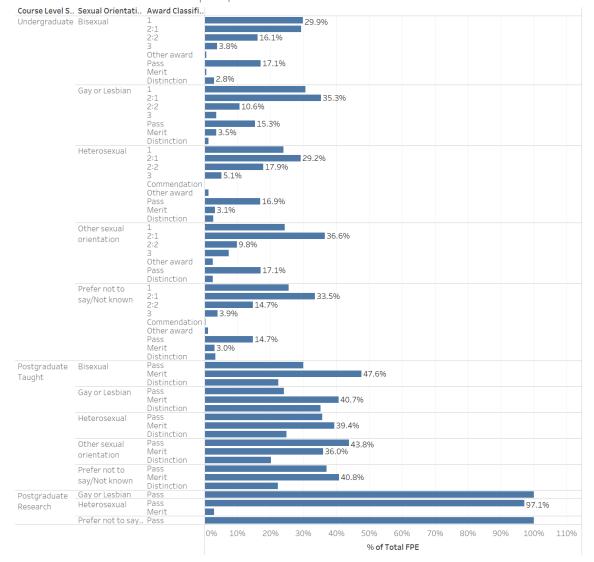

|  |  |  |  |
|               |                                                                                                                                                                                                                                                                                                                                                                                                                                                                          | Spiritual                     | 10                                                                                           |  |  |  |  |

#### **Student Outcomes**



#### Disability Outcomes | Graph



#### **Student Outcomes**







#### **Student Outcomes**

Sexual Orientation Outcomes | Graph







# **Student Outcomes - Table**

| Level of study       | Demographic        | Detail                        | 1st | 2:1 | 2:2 | 3rd | Other | Pass | Merit                                                                           | Distinction |
|----------------------|--------------------|-------------------------------|-----|-----|-----|-----|-------|------|---------------------------------------------------------------------------------|-------------|
|                      |                    | <=17                          | 10  | 5   |     |     |       |      |                                                                                 |             |
|                      |                    | 18                            | 280 | 350 | 230 | 55  | 15    | 175  | 15