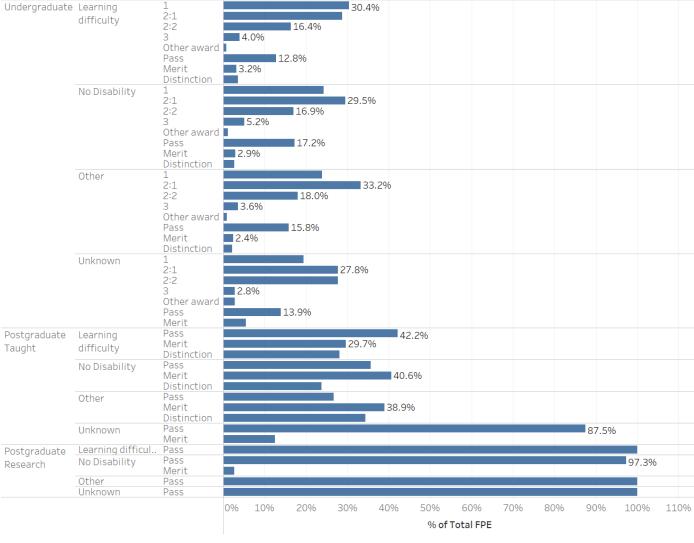

|                                                                                              |  |  |  |  |
|               |                                                                                                                                                                                                                                                                                                                                                                                                                                                                          | Spiritual                     | 10                                                                                           |  |  |  |  |

#### **Student Outcomes**



#### Disability Outcomes | Graph



#### **Student Outcomes**







#### **Student Outcomes**

Sexual Orientation Outcomes | Graph







# **Student Outcomes - Table**

| Level of study       | Demographic        | Detail                        | 1st | 2:1 | 2:2 | 3rd | Other | Pass | Merit                                                                           | Distinction |
|----------------------|--------------------|-------------------------------|-----|-----|-----|-----|-------|------|---------------------------------------------------------------------------------|-------------|
|                      |                    | <=17                          | 10  | 5   |     |     |       |      |                                                                                 |             |
|                      |