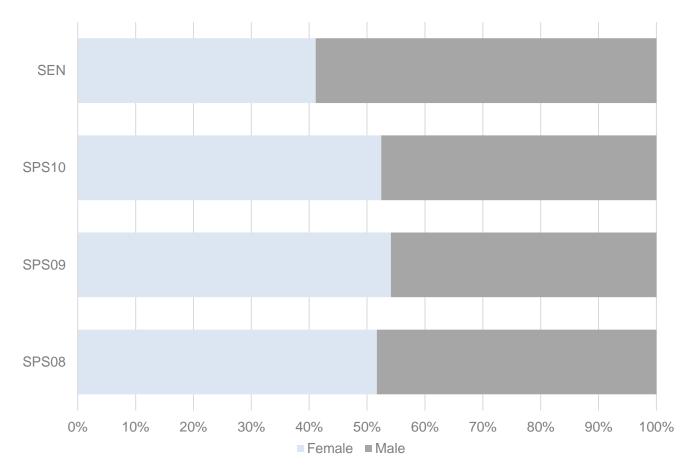

# Public Sector Equality Duty 2021 Gender Distribution by Grade - Academic Staff

| Grade |     | Female | Male | Total |
|-------|-----|--------|------|-------|
| EXEC  | #   | 1      | 0    | 1     |
| EXEC  | % → | 100%   | 0%   | 0%    |
| SEN   | #   | 44     | 63   | 107   |
| SEN   | % → | 41%    | 59%  | 6%    |
| SDC40 | #   | 96     | 87   | 183   |
| SPS10 | % → | 52%    | 48%  | 10%   |
| SPS09 | #   | 269    | 228  | 497   |
| SP309 | % → | 54%    | 46%  | 27%   |
| SDS00 | #   | 61     | 57   | 118   |
| SPS08 | % → | 52%    | 48%  | 6%    |
| Total | #   | 471    | 435  | 906   |