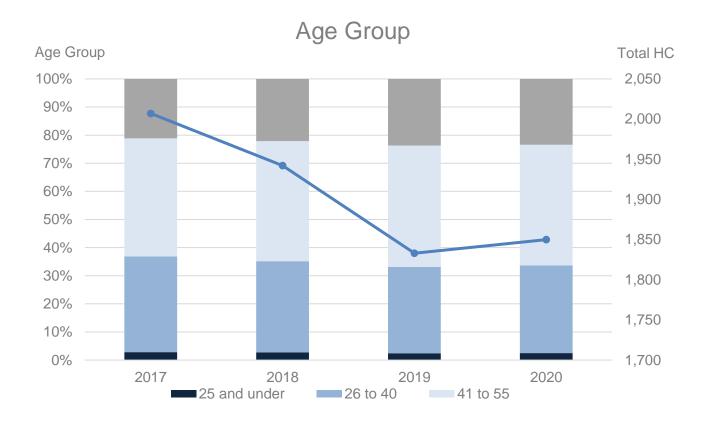

Graph shows the breakdown of our workforce by age group across four years. The secondary axis plots the overall headcount during the same time period.

• The average age of our workforce has increased slightly over the four years from 45.2 in 2017 to 46.1 in 2020