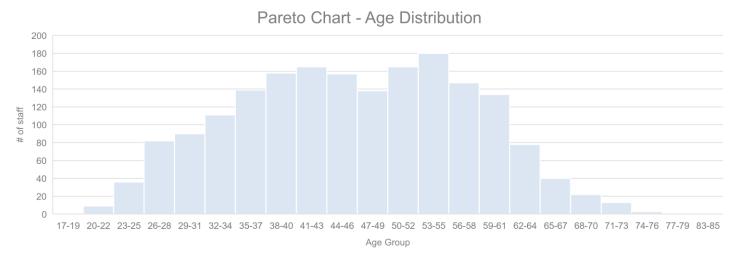

#### Public Sector Equality Duty 2021 Age Distribution

Histogram - Age Distribution

Disability

| Disability Group    |     | 2017  | 2018  | 2019  | 2020  |
|---------------------|-----|-------|-------|-------|-------|
| Disabled            | #   | 129   | 131   | 122   | 132   |
| Disabled            | % ↓ | 6%    | 7%    | 7%    | 7%    |
|                     | #   | 1,380 | 1,296 | 1,262 | 1,312 |
| No Known Disability | % ↓ | 69%   | 67%   | 69%   | 71%   |
| Not Drovided        | #   | 487   | 503   | 433   | 385   |
| Not Provided        | %↓  | 24%   | 26%   | 24%   | 21%   |
| Drafan natita anu   | #   | 11    | 12    | 16    | 21    |
| Prefer not to say   | %↓  | 1%    | 1%    | 1%    | 1%    |
| Total               | #   | 2,007 | 1,942 | 1,833 | 1,850 |