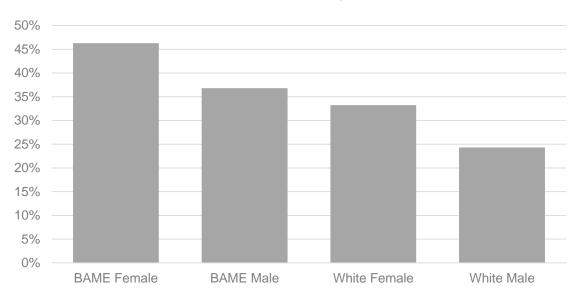

## % of staff with caring responsibilities

| Ethnicity Gender           |                  | Yes | No  | Total |
|----------------------------|------------------|-----|-----|-------|
| W/hite Female              | #                | 268 | 539 | 807   |
| White Female               | $\% \rightarrow$ | 33% | 67% | -     |
|                            | #                | 138 | 430 | 568   |
| White Male                 | $\% \rightarrow$ | 24% | 76% | -     |
|                            | #                | 106 | 123 | 229   |
| BAME Female                | $\% \rightarrow$ | 46% | 54% | -     |
| BAME Male                  | #                | 64  | 110 | 174   |
|                            | $\% \rightarrow$ | 37% | 63% | -     |
| Net Drevided Ferrels       | #                | 3   | 18  | 21    |
| Not Provided Female        | $\% \rightarrow$ | 14% | 86% | -     |
| Net Drevided Mele          | #                | 1   | 18  | 19    |
| Not Provided Male          | $\% \rightarrow$ | 5%  | 95% | -     |
| Drefer ref to see Male     | #                | 3   | 14  | 17    |
| Prefer not to say Male     | $\% \rightarrow$ | 18% | 82% | -     |
| Desfer a st to see Foresto | #                | 8   | 7   | 15    |
| Prefer not to say Female   | $\% \rightarrow$ | 53% | 47% | -     |
|                            |                  |     |     |       |

We ask staff three questions about caring responsibilities:

1. Do you have caring responsibilities for a child/children under the age of 18?

2. Do you have sole caring responsibilities for a child/children under the of 18?

3. Do you have caring responsibilities for an elderly or disabled person?

The percentages on this page are based on any employee who answered 'yes' to any of these questions

Ethnicity Group

| Ethnicity Group   |     | 2017         | 2018       | 2019       | 2020         |
|-------------------|-----|--------------|------------|------------|--------------|
| White             | #   | <b>1,452</b> | 1,429      | 1,368      | <b>1,375</b> |
|                   | % ↓ | 72%          | 74%        | 75%        | 74%          |
| BAME              | #   | <b>352</b>   | <b>384</b> | <b>376</b> | <b>403</b>   |
|                   | %↓  | 18%          | 20%        | 21%        | 22%          |
| Not Provided      | #   | 178          | <b>99</b>  | 61         | <b>40</b>    |
|                   | % ↓ | 9%           | 5%         | 3%         | 2%           |
| Prefer not to say | #   | <b>25</b>    | <b>30</b>  | <b>28</b>  | <b>32</b>    |
|                   | % ↓ | 1%           | 2%         | 2%         | 2%           |
| Total             | #   | 2,007        | 1,942      | 1,833      | 1,850        |