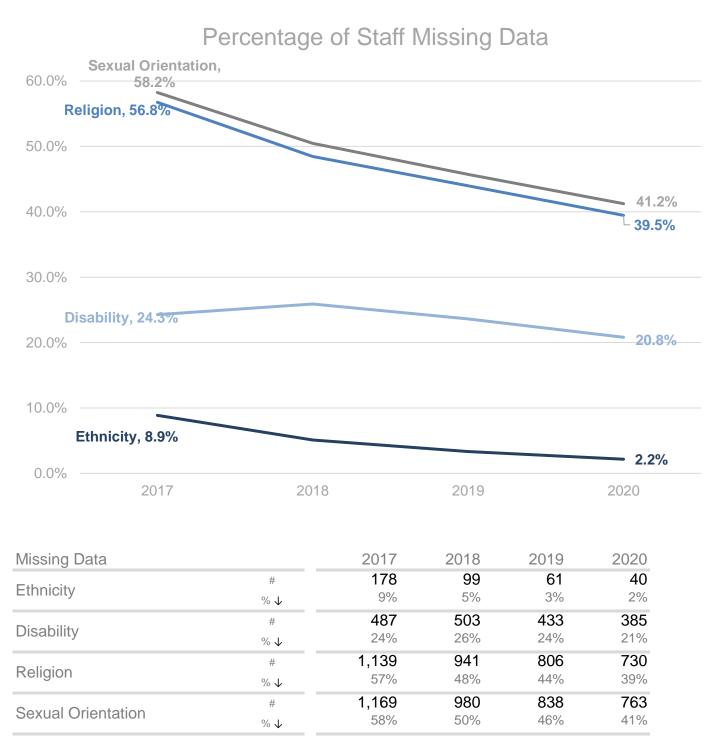

#### Public Sector Equality Duty 2021 Age Distribution

Histogram - Age Distribution

Disability

| Disability Group    |     | 2017  | 2018  | 2019  | 2020  |
|---------------------|-----|-------|-------|-------|-------|
| Disabled            | #   | 129   | 131   | 122   | 132   |
| Disabled            | % ↓ | 6%    | 7%    | 7%    | 7%    |
|                     | #   | 1,380 | 1,296 | 1,262 | 1,312 |
| No Known Disability | % ↓ | 69%   | 67%   | 69%   | 71%   |
| Not Drovided        | #   | 487   | 503   | 433   | 385   |
| Not Provided        | %↓  | 24%   | 26%   | 24%   | 21%   |
| Drafan natita anu   | #   | 11    | 12    | 16    | 21    |
| Prefer not to say   | %↓  | 1%    | 1%    | 1%    | 1%    |
| Total               | #   | 2,007 | 1,942 | 1,833 | 1,850 |

#### <u>Notes</u>

• Graph shows the percentage of staff identifying as Disabled in each year

• The overall % of Disabled staff has increased slightly over time, although some of this increase may be due to improved recording of diversity data

3. Do you have caring responsibilities for an elderly or disabled person?

The percentages on this page are based on any employee who answered 'yes' to any of these questions

Ethnicity Group

| Ethnicity Group   |     | 2017         | 2018       | 2019       | 2020         |
|-------------------|-----|--------------|------------|------------|--------------|
| White             | #   | <b>1,452</b> | 1,429      | 1,368      | <b>1,375</b> |
|                   | % ↓ | 72%          | 74%        | 75%        | 74%          |
| BAME              | #   | <b>352</b>   | <b>384</b> | <b>376</b> | <b>403</b>   |
|                   | %↓  | 18%          | 20%        | 21%        | 22%          |
| Not Provided      | #   | 178          | <b>99</b>  | 61         | <b>40</b>    |
|                   | % ↓ | 9%           | 5%         | 3%         | 2%           |
| Prefer not to say | #   | <b>25</b>    | <b>30</b>  | <b>28</b>  | <b>32</b>    |
|                   | % ↓ | 1%           | 2%         | 2%         | 2%           |
| Total             | #   | 2,007        | 1,942      | 1,833      | 1,850        |

• Graph shows the percentage of staff identifying as BAME in each year

• The overall % of BAME staff has increased slightly over time, although some of this increase may be due to improved recording of ethnicity data.

• Over the last 18 months the percentage of BAME staff has remained stable

Ethnicity Detail

## <u>Notes</u>

• Despite Brexit the percentage of staff from EU countries has increased marginally over the last four years

Nationality and Ethnicity Group

**Religious Belief** 

| Religious Belief             |    | 2017  | 2018  | 2019  | 2020  |
|------------------------------|----|-------|-------|-------|-------|
| Not Provided                 | #  | 1,139 | 941   | 806   | 730   |
| Not Flovided                 | %↓ | 57%   | 48%   | 44%   | 39%   |
|                              | #  | 345   | 389   | 399   | 436   |
| No Religion                  | %↓ | 17%   | 20%   | 22%   | 24%   |
| Christian                    | #  | 331   | 385   | 390   | 429   |
| Christian                    | %↓ | 16%   | 20%   | 21%   | 23%   |
| Drefer net to cov            | #  | 87    | 96    | 101   | 105   |
| Prefer not to say            | %↓ | 4%    | 5%    | 6%    | 6%    |
| N.4. 11                      | #  | 40    | 55    | 56    | 57    |
| Muslim                       | %↓ | 2%    | 3%    | 3%    | 3%    |
| L line also                  | #  | 16    | 18    | 20    | 22    |
| Hindu                        | %↓ | 1%    | 1%    | 1%    | 1%    |
|                              | #  | 15    | 17    | 19    | 20    |
| Any other religion or belief | %↓ | 1%    | 1%    | 1%    | 1%    |
| Buddhiat                     | #  | 12    | 14    | 14    | 17    |
| Buddhist                     | %↓ | 1%    | 1%    | 1%    | 1%    |
| Sikh                         | #  | 11    | 13    | 11    | 13    |
| Sikh                         | %↓ | 1%    | 1%    | 1%    | 1%    |
| Creistual                    | #  | 6     | 9     | 11    | 14    |
| Spiritual                    | %↓ | 0%    | 0%    | 1%    | 1%    |
| lowich                       | #  | 5     | 5     | 6     | 7     |
| Jewish                       | %↓ | 0%    | 0%    | 0%    | 0%    |
| Total                        | #  | 2,007 | 1,942 | 1,833 | 1,850 |

## Public Sector Equality Duty 2021 Sexual Orientation

| Sexual Orientation |    | 2017  | 2018  | 2019  | 2020  |
|--------------------|----|-------|-------|-------|-------|
| Heterosexual       | #  | 690   | 790   | 823   | 901   |
| Heleiosexuai       | %↓ | 34%   | 41%   | 45%   | 49%   |
| Not Provided       | #  | 1,169 | 980   | 838   | 763   |
| Not Flovided       | %↓ | 58%   | 50%   | 46%   | 41%   |
| Profer pet to eav  | #  | 89    | 110   | 108   | 111   |
| Prefer not to say  | %↓ | 4%    | 6%    | 6%    | 6%    |
| CovMon             | #  | 32    | 33    | 32    | 35    |
| Gay Man            | %↓ | 2%    | 2%    | 2%    | 2%    |
| Bisexual           | #  | 14    | 15    | 18    | 22    |
| BISEXUAI           | %↓ | 1%    | 1%    | 1%    | 1%    |
| Covumen/leakion    | #  | 10    | 10    | 9     | 10    |
| Gay woman/lesbian  | %↓ | 0%    | 1%    | 0%    | 1%    |
| Othor              | #  | 3     | 4     | 5     | 8     |
| Other              | %↓ | 0%    | 0%    | 0%    | 0%    |
| Total              | #  | 2,007 | 1,942 | 1,833 | 1,850 |