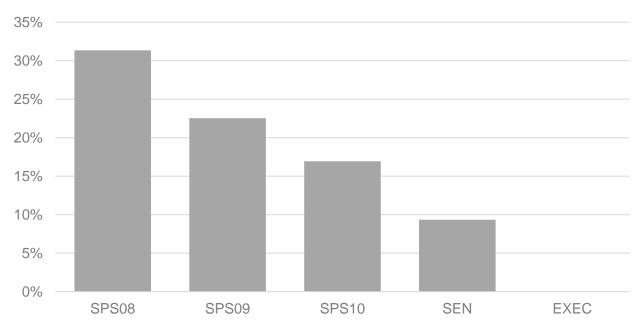

## Public Sector Equality Duty 2021 Grade and Ethnicity Group

70% 60% 50% 40% 30% 20% 10% 0% SPS04-02 SPS05 SPS06 SPS10 SPS07 SPS08 SPS09 SEN EXEC

BAME Staff % by Grade

|          |     |       |      | Not      | Prefer not | Total |
|----------|-----|-------|------|----------|------------|-------|
|          |     | White | BAME | provided | to say     | %↓    |
| EVEO     | #   | 11    | 0    | 0        | 0          | 11    |
| EXEC     | % → | 100%  | 0%   | 0%       | 0%         | 1%    |
|          | #   | 120   | 14   | 6        | 2          | 142   |
| SEN      | % → | 85%   | 10%  | 4%       | 1%         | 8%    |
| 00040    | #   | 177   | 37   | 3        | 2          | 219   |
| SPS10    | % → | 81%   | 17%  | 1%       | 1%         | 12%   |
| 00000    | #   | 436   | 135  | 18       | 9          | 598   |
| SPS09    | % → | 73%   | 23%  | 3%       | 2%         | 32%   |
| SPS08    | #   | 200   | 56   | 6        | 6          | 268   |
|          | % → | 75%   | 21%  | 2%       | 2%         | 14%   |
| 00007    | #   | 191   | 50   | 3        | 6          | 250   |
| SPS07    | % → | 76%   | 20%  | 1%       | 2%         | 14%   |
| 00000    | #   | 122   | 50   | 1        | 5          | 178   |
| SPS06    | % → | 69%   | 28%  | 1%       | 3%         | 10%   |
| 00005    | #   | 100   | 40   | 3        | 2          | 145   |
| SPS05    | % → | 69%   | 28%  | 2%       | 1%         | 8%    |
| 00004.00 | #   | 8     | 11   | 0        | 0          | 19    |
| SPS04-02 | % → | 42%   | 58%  | 0%       | 0%         | 1%    |
| Othor    | #   | 9     | 10   | 0        | 0          | 19    |
| Other    | % → | 47%   | 53%  | 0%       | 0%         | 1%    |
| Total    | #   | 1,374 | 403  | 40       | 32         | 1,849 |