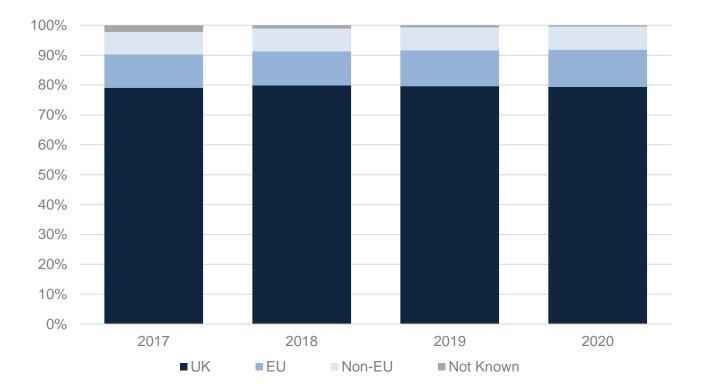

## Public Sector Equality Duty 2021 Nationality Group

| Nationality Group |            | 2017         | 2018       | 2019       | 2020         |
|-------------------|------------|--------------|------------|------------|--------------|
| UK                | #          | <b>1,588</b> | 1,552      | 1,460      | <b>1,469</b> |
|                   | % <b>\</b> | 79%          | 80%        | 80%        | 79%          |
| EU                | #          | <b>224</b>   | <b>221</b> | <b>219</b> | <b>230</b>   |
|                   | % ↓        | 11%          | 11%        | 12%        | 12%          |
| Non-EU            | #          | <b>150</b>   | 148        | 141        | 143          |
|                   | % <b>\</b> | 7%           | 8%         | 8%         | 8%           |
| Not Known         | #          | <b>45</b>    | <b>21</b>  | <b>13</b>  | <b>8</b>     |
|                   | % <b>\</b> | 2%           | 1%         | 1%         | 0%           |
| Total             | #          | 2,007        | 1,942      | 1,833      | 1,850        |

## <u>Notes</u>

• Despite Brexit the percentage of staff from EU countries has increased marginally over the last four years

Nationality and Ethnicity Group

**Religious Belief** 

| Religious Belief             |    | 2017  | 2018  | 2019  | 2020  |
|------------------------------|----|-------|-------|-------|-------|
| Not Provided                 | #  | 1,139 | 941   | 806   | 730   |
| Not Flovided                 | %↓ | 57%   | 48%   | 44%   | 39%   |
|                              | #  | 345   | 389   | 399   | 436   |
| No Religion                  | %↓ | 17%   | 20%   | 22%   | 24%   |
| Christian                    | #  | 331   | 385   | 390   | 429   |
| Christian                    | %↓ | 16%   | 20%   | 21%   | 23%   |
| Drefer net to cov            | #  | 87    | 96    | 101   | 105   |
| Prefer not to say            | %↓ | 4%    | 5%    | 6%    | 6%    |
| N.4. 11                      | #  | 40    | 55    | 56    | 57    |
| Muslim                       | %↓ | 2%    | 3%    | 3%    | 3%    |
| L line also                  | #  | 16    | 18    | 20    | 22    |
| Hindu                        | %↓ | 1%    | 1%    | 1%    | 1%    |
|                              | #  | 15    | 17    | 19    | 20    |
| Any other religion or belief | %↓ | 1%    | 1%    | 1%    | 1%    |
| Buddhiat                     | #  | 12    | 14    | 14    | 17    |
| Buddhist                     | %↓ | 1%    | 1%    | 1%    | 1%    |
| Sikh                         | #  | 11    | 13    | 11    | 13    |
| Sikh                         | %↓ | 1%    | 1%    | 1%    | 1%    |
| Creistual                    | #  | 6     | 9     | 11    | 14    |
| Spiritual                    | %↓ | 0%    | 0%    | 1%    | 1%    |
| lowich                       | #  | 5     | 5     | 6     | 7     |
| Jewish                       | %↓ | 0%    | 0%    | 0%    | 0%    |
| Total                        | #  | 2,007 | 1,942 | 1,833 | 1,850 |