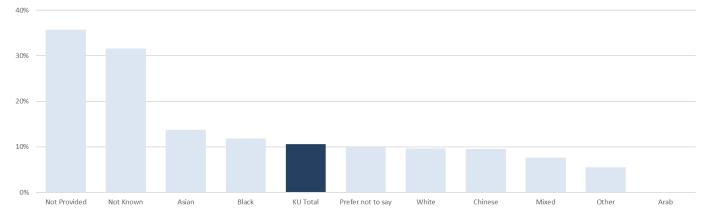

3. Do you have caring responsibilities for an elderly or disabled person?

The percentages on this page are based on any employee who answered 'yes' to any of these questions

Ethnicity Group

| Ethnicity Group   |     | 2017         | 2018       | 2019       | 2020         |
|-------------------|-----|--------------|------------|------------|--------------|
| White             | #   | <b>1,452</b> | 1,429      | 1,368      | <b>1,375</b> |
|                   | % ↓ | 72%          | 74%        | 75%        | 74%          |
| BAME              | #   | <b>352</b>   | <b>384</b> | <b>376</b> | <b>403</b>   |
|                   | %↓  | 18%          | 20%        | 21%        | 22%          |
| Not Provided      | #   | 178          | <b>99</b>  | 61         | <b>40</b>    |
|                   | % ↓ | 9%           | 5%         | 3%         | 2%           |
| Prefer not to say | #   | <b>25</b>    | <b>30</b>  | <b>28</b>  | <b>32</b>    |
|                   | % ↓ | 1%           | 2%         | 2%         | 2%           |
| Total             | #   | 2,007        | 1,942      | 1,833      | 1,850        |

• Graph shows the percentage of staff identifying as BAME in each year

• The overall % of BAME staff has increased slightly over time, although some of this increase may be due to improved recording of ethnicity data.

• Over the last 18 months the percentage of BAME staff has remained stable

Ethnicity Detail