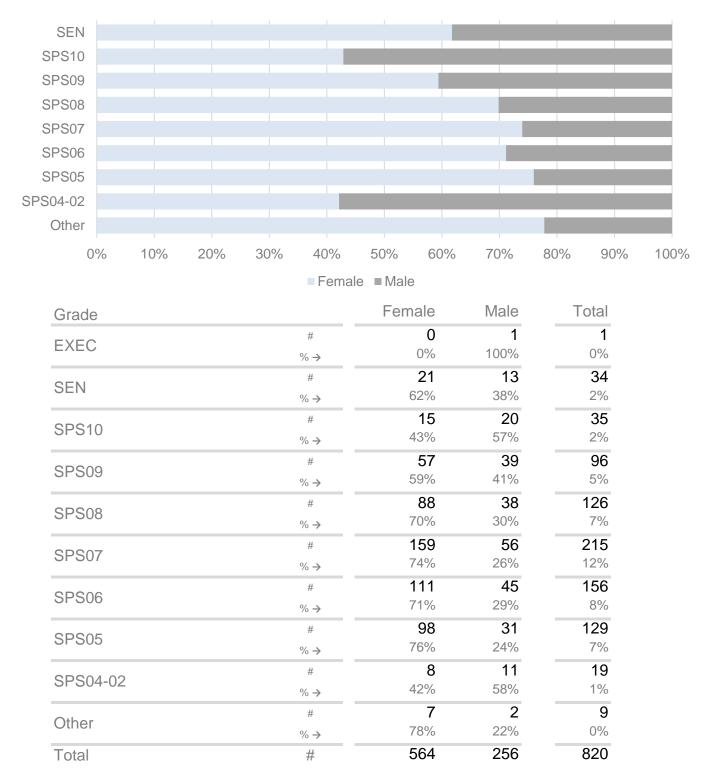

Gender Distribution by Grade - Professional Services Staff

Voluntary Attrition by Ethnicity