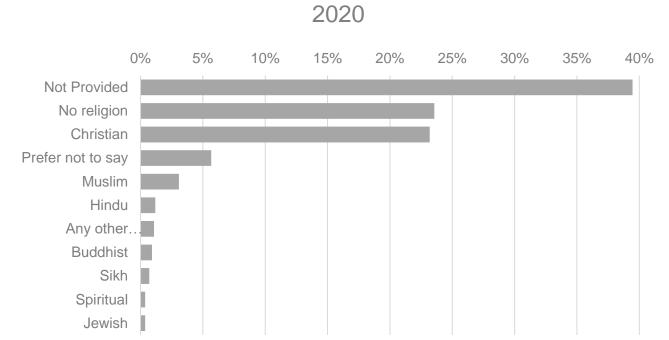

## <u>Notes</u>

• Despite Brexit the percentage of staff from EU countries has increased marginally over the last four years

Nationality and Ethnicity Group

**Religious Belief** 

| Religious Belief             |    | 2017  | 2018  | 2019  | 2020  |
|------------------------------|----|-------|-------|-------|-------|
| Not Provided                 | #  | 1,139 | 941   | 806   | 730   |
| Not Flovided                 | %↓ | 57%   | 48%   | 44%   | 39%   |
|                              | #  | 345   | 389   | 399   | 436   |
| No Religion                  | %↓ | 17%   | 20%   | 22%   | 24%   |
| Christian                    | #  | 331   | 385   | 390   | 429   |
| Christian                    | %↓ | 16%   | 20%   | 21%   | 23%   |
| Drefer net to cov            | #  | 87    | 96    | 101   | 105   |
| Prefer not to say            | %↓ | 4%    | 5%    | 6%    | 6%    |
| N.4. 11                      | #  | 40    | 55    | 56    | 57    |
| Muslim                       | %↓ | 2%    | 3%    | 3%    | 3%    |
| L line also                  | #  | 16    | 18    | 20    | 22    |
| Hindu                        | %↓ | 1%    | 1%    | 1%    | 1%    |
|                              | #  | 15    | 17    | 19    | 20    |
| Any other religion or belief | %↓ | 1%    | 1%    | 1%    | 1%    |
| Buddhiat                     | #  | 12    | 14    | 14    | 17    |
| Buddhist                     | %↓ | 1%    | 1%    | 1%    | 1%    |
| Sikh                         | #  | 11    | 13    | 11    | 13    |
| Sikh                         | %↓ | 1%    | 1%    | 1%    | 1%    |
| Creistual                    | #  | 6     | 9     | 11    | 14    |
| Spiritual                    | %↓ | 0%    | 0%    | 1%    | 1%    |
| lowich                       | #  | 5     | 5     | 6     | 7     |
| Jewish                       | %↓ | 0%    | 0%    | 0%    | 0%    |
| Total                        | #  | 2,007 | 1,942 | 1,833 | 1,850 |