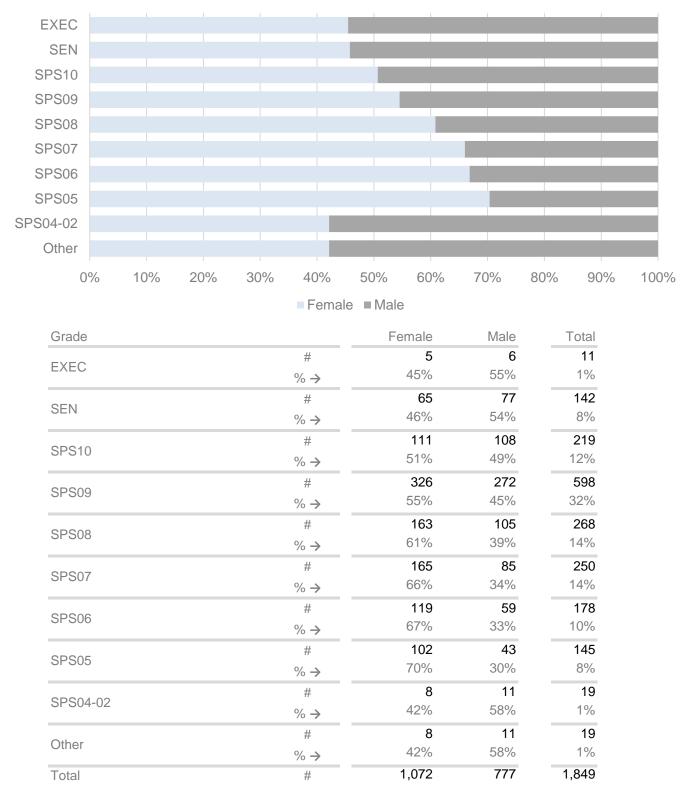

## Public Sector Equality Duty 2021 Gender

Gender

Gender and FT/PT

| Gender / Full Time |    | 2017  | 2018  | 2019  | 2020  |
|--------------------|----|-------|-------|-------|-------|
| Female Full Time   | #  | 748   | 709   | 678   | 717   |
|                    | %↓ | 65%   | 64%   | 65%   | 67%   |
| Female Part Time   | #  | 405   | 401   | 369   | 355   |
|                    | %↓ | 35%   | 36%   | 35%   | 33%   |
| Total              | #  | 1,153 | 1,110 | 1,047 | 1,072 |

| Gender / Full Time |    | 2017       | 2018       | 2019       | 2020       |
|--------------------|----|------------|------------|------------|------------|
| Male Full Time     | #  | <b>670</b> | <b>650</b> | <b>626</b> | <b>611</b> |
|                    | %↓ | 78%        | 78%        | 80%        | 79%        |
| Male Part Time     | #  | <b>184</b> | <b>182</b> | <b>160</b> | <b>167</b> |
|                    | %↓ | 22%        | 22%        | 20%        | 21%        |
| Total              | #  | 854        | 832        | 786        | 778        |