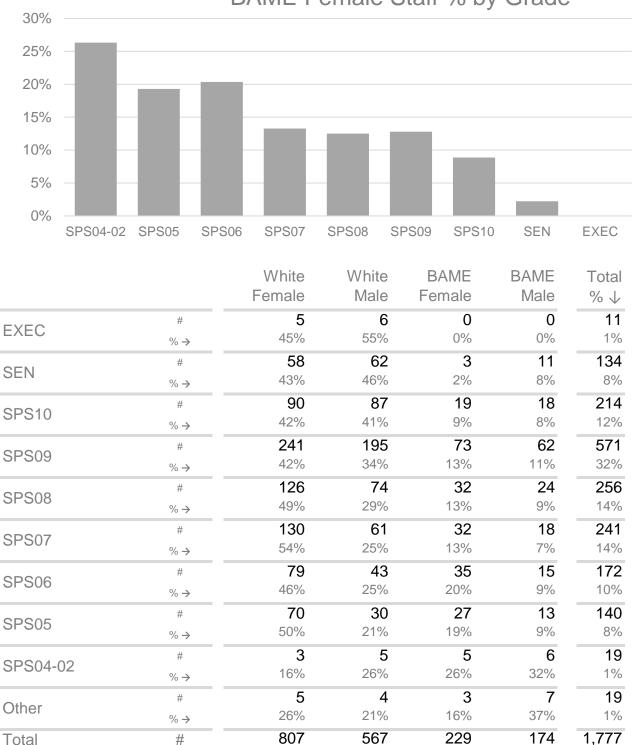

| 148   | 31   | 2               | 2                    | 183          |
| SPS10 | % → | 81%   | 17%  | 1%              | 1%                   | 10%          |
| 0000  | #   | 363   | 112  | 13              | 9                    | 497          |
| SPS09 | % → | 73%   | 23%  | 3%              | 2%                   | 27%          |
| 0000  | #   | 78    | 37   | 1               | 2                    | 118          |
| SPS08 | % → | 66%   | 31%  | 1%              | 2%                   | 6%           |
| Othor | #   | 1     | 5    | 0               | 0                    | 6            |
| Other | % → | 17%   | 83%  | 0%              | 0%                   | 0%           |
| Total | #   | 681   | 195  | 22              | 14                   | 912          |

Grade and Ethnicity Gender



## BAME Female Staff % by Grade

Gender Distribution by Grade - All Staff



# Public Sector Equality Duty 2021 Gender Distribution by Grade - Academic Staff



| Grade |     | Female | Male | Total |
|-------|-----|--------|------|-------|
| EXEC  | #   | 1      | 0    | 1     |
| EXEC  | % → | 100%   | 0%   | 0%    |
| SEN   | #   | 44     | 63   | 107   |
| SEN   | % → | 41%    | 59%  | 6%    |
| SDC40 | #   | 96     | 87   | 183   |
| SPS10 | % → | 52%    | 48%  | 10%   |
| SPS09 | #   | 269    | 228  | 497   |
| SP309 | % → | 54%    | 46%  | 27%   |
| SDS00 | #   | 61     | 57   | 118   |
| SPS08 | % → | 52%    | 48%  | 6%    |
| Total | #   | 471    | 435  | 906   |

Gender Distribution by Grade - Professional Services Staff



Voluntary Attrition by Ethnicity





## <u>Notes</u>