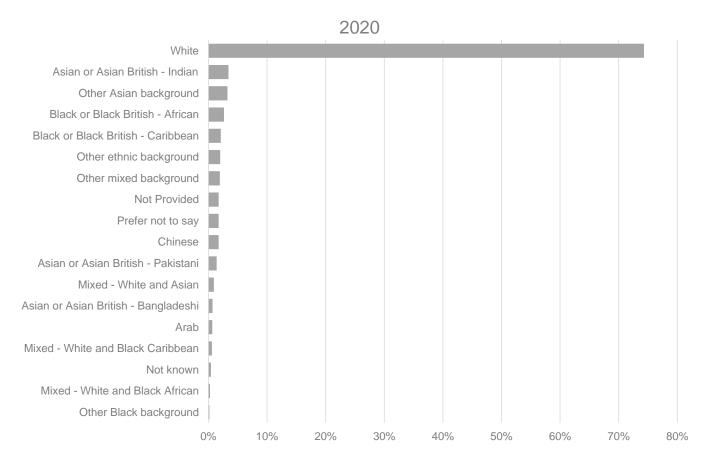

3. Do you have caring responsibilities for an elderly or disabled person?

The percentages on this page are based on any employee who answered 'yes' to any of these questions

Ethnicity Group

| Ethnicity Group   |     | 2017         | 2018       | 2019       | 2020         |
|-------------------|-----|--------------|------------|------------|--------------|
| White             | #   | <b>1,452</b> | 1,429      | 1,368      | <b>1,375</b> |
|                   | % ↓ | 72%          | 74%        | 75%        | 74%          |
| BAME              | #   | <b>352</b>   | <b>384</b> | <b>376</b> | <b>403</b>   |
|                   | %↓  | 18%          | 20%        | 21%        | 22%          |
| Not Provided      | #   | 178          | <b>99</b>  | 61         | <b>40</b>    |
|                   | % ↓ | 9%           | 5%         | 3%         | 2%           |
| Prefer not to say | #   | <b>25</b>    | <b>30</b>  | <b>28</b>  | <b>32</b>    |
|                   | % ↓ | 1%           | 2%         | 2%         | 2%           |
| Total             | #   | 2,007        | 1,942      | 1,833      | 1,850        |

• Graph shows the percentage of staff identifying as BAME in each year

• The overall % of BAME staff has increased slightly over time, although some of this increase may be due to improved recording of ethnicity data.

• Over the last 18 months the percentage of BAME staff has remained stable

Ethnicity Detail