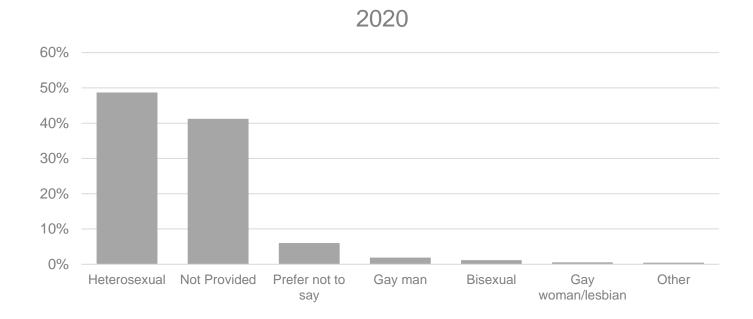

## Public Sector Equality Duty 2021 Sexual Orientation

| Sexual Orientation |    | 2017  | 2018  | 2019  | 2020  |
|--------------------|----|-------|-------|-------|-------|
| Heterosexual       | #  | 690   | 790   | 823   | 901   |
| Heleiosexuai       | %↓ | 34%   | 41%   | 45%   | 49%   |
| Not Provided       | #  | 1,169 | 980   | 838   | 763   |
| Not Flovided       | %↓ | 58%   | 50%   | 46%   | 41%   |
| Profer pet to eav  | #  | 89    | 110   | 108   | 111   |
| Prefer not to say  | %↓ | 4%    | 6%    | 6%    | 6%    |
| CovMon             | #  | 32    | 33    | 32    | 35    |
| Gay Man            | %↓ | 2%    | 2%    | 2%    | 2%    |
| Bisexual           | #  | 14    | 15    | 18    | 22    |
| BISEXUAI           | %↓ | 1%    | 1%    | 1%    | 1%    |
| Covumen/leakion    | #  | 10    | 10    | 9     | 10    |
| Gay woman/lesbian  | %↓ | 0%    | 1%    | 0%    | 1%    |
| Othor              | #  | 3     | 4     | 5     | 8     |
| Other              | %↓ | 0%    | 0%    | 0%    | 0%    |
| Total              | #  | 2,007 | 1,942 | 1,833 | 1,850 |