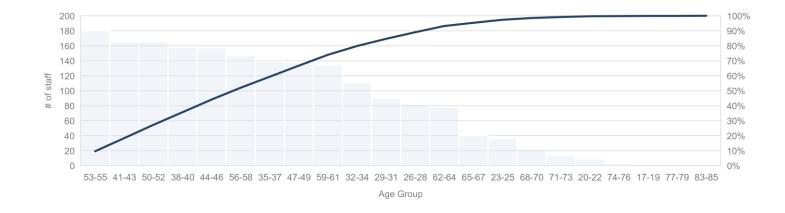

#### Public Sector Equality Duty 2021 Age Distribution

Histogram - Age Distribution

Disability

| Disability Group    |     | 2017  | 2018  | 2019  | 2020  |
|---------------------|-----|-------|-------|-------|-------|
| Disabled            | #   | 129   | 131   | 122   | 132   |
| Disabled            | % ↓ | 6%    | 7%    | 7%    | 7%    |
|                     | #   | 1,380 | 1,296 | 1,262 | 1,312 |
| No Known Disability | % ↓ | 69%   | 67%   | 69%   | 71%   |
| Not Drovided        | #   | 487   | 503   | 433   | 385   |
| Not Provided        | %↓  | 24%   | 26%   | 24%   | 21%   |
| Drafan natita anu   | #   | 11    | 12    | 16    | 21    |
| Prefer not to say   | %↓  | 1%    | 1%    | 1%    | 1%    |
| Total               | #   | 2,007 | 1,942 | 1,833 | 1,850 |