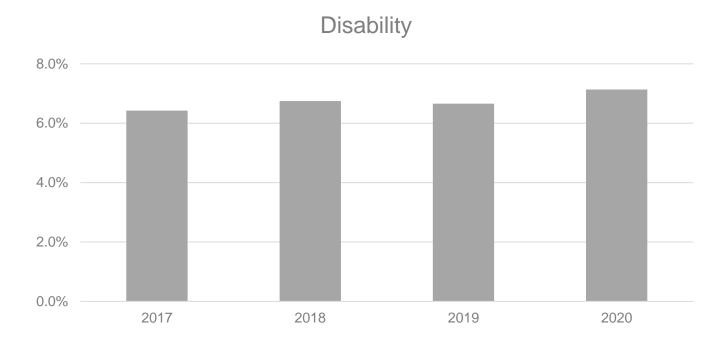

#### <u>Notes</u>

• Graph shows the percentage of staff identifying as Disabled in each year

• The overall % of Disabled staff has increased slightly over time, although some of this increase may be due to improved recording of diversity data