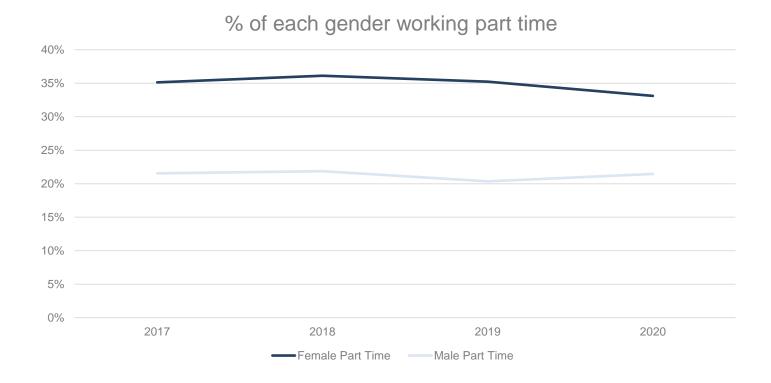

## Public Sector Equality Duty 2021 Gender

Gender

Gender and FT/PT

| Gender / Full Time |    | 2017  | 2018  | 2019  | 2020  |
|--------------------|----|-------|-------|-------|-------|
| Female Full Time   | #  | 748   | 709   | 678   | 717   |
|                    | %↓ | 65%   | 64%   | 65%   | 67%   |
| Female Part Time   | #  | 405   | 401   | 369   | 355   |
|                    | %↓ | 35%   | 36%   | 35%   | 33%   |
| Total              | #  | 1,153 | 1,110 | 1,047 | 1,072 |

| Gender / Full Time |    | 2017       | 2018       | 2019       | 2020       |
|--------------------|----|------------|------------|------------|------------|
| Male Full Time     | #  | <b>670</b> | <b>650</b> | <b>626</b> | <b>611</b> |
|                    | %↓ | 78%        | 78%        | 80%        | 79%        |
| Male Part Time     | #  | <b>184</b> | <b>182</b> | <b>160</b> | <b>167</b> |
|                    | %↓ | 22%        | 22%        | 20%        | 21%        |
| Total              | #  | 854        | 832        | 786        | 778        |