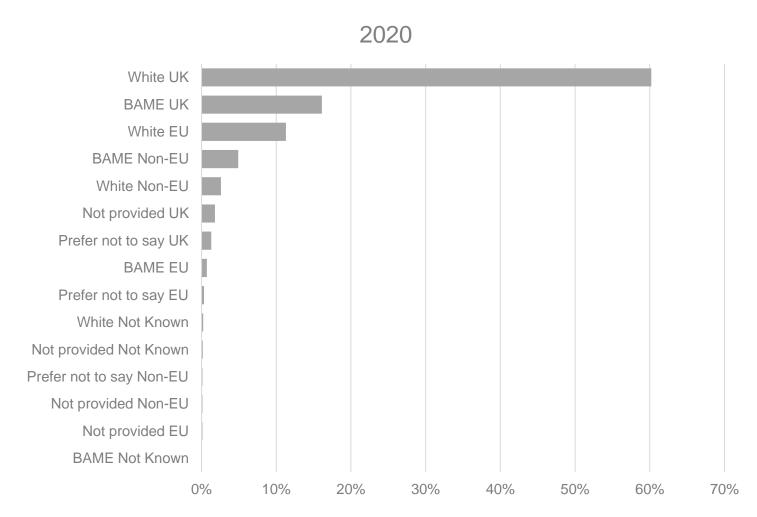

## <u>Notes</u>

• Despite Brexit the percentage of staff from EU countries has increased marginally over the last four years

Nationality and Ethnicity Group

**Religious Belief** 

| Religious Belief             |    | 2017  | 2018  | 2019  | 2020  |
|------------------------------|----|-------|-------|-------|-------|
| Not Provided                 | #  | 1,139 | 941   | 806   | 730   |
| Not Flovided                 | %↓ | 57%   | 48%   | 44%   | 39%   |
|                              | #  | 345   | 389   | 399   | 436   |
| No Religion                  | %↓ | 17%   | 20%   | 22%   | 24%   |
| Christian                    | #  | 331   | 385   | 390   | 429   |
| Christian                    | %↓ | 16%   | 20%   | 21%   | 23%   |
| Drefer net to cov            | #  | 87    | 96    | 101   | 105   |
| Prefer not to say            | %↓ | 4%    | 5%    | 6%    | 6%    |
| N.4. 11                      | #  | 40    | 55    | 56    | 57    |
| Muslim                       | %↓ | 2%    | 3%    | 3%    | 3%    |
| L line also                  | #  | 16    | 18    | 20    | 22    |
| Hindu                        | %↓ | 1%    | 1%    | 1%    | 1%    |
|                              | #  | 15    | 17    | 19    | 20    |
| Any other religion or belief | %↓ | 1%    | 1%    | 1%    | 1%    |
| Buddhiat                     | #  | 12    | 14    | 14    | 17    |
| Buddhist                     | %↓ | 1%    | 1%    | 1%    | 1%    |
| Sikh                         | #  | 11    | 13    | 11    | 13    |
| Sikh                         | %↓ | 1%    | 1%    | 1%    | 1%    |
| Creistual                    | #  | 6     | 9     | 11    | 14    |
| Spiritual                    | %↓ | 0%    | 0%    | 1%    | 1%    |
| lowich                       | #  | 5     | 5     | 6     | 7     |
| Jewish                       | %↓ | 0%    | 0%    | 0%    | 0%    |
| Total                        | #  | 2,007 | 1,942 | 1,833 | 1,850 |