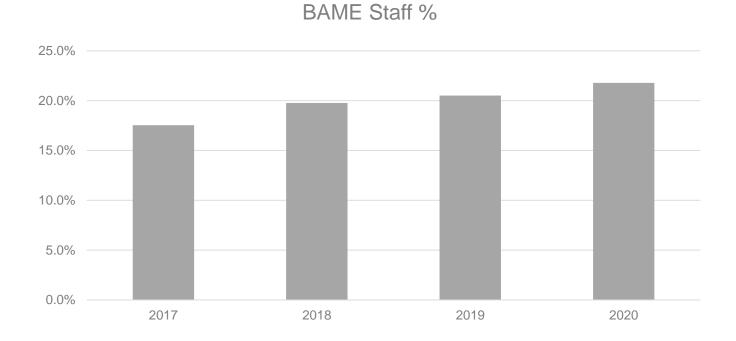

3. Do you have caring responsibilities for an elderly or disabled person?

The percentages on this page are based on any employee who answered 'yes' to any of these questions

Ethnicity Group

| Ethnicity Group   |     | 2017         | 2018       | 2019       | 2020         |
|-------------------|-----|--------------|------------|------------|--------------|
| White             | #   | <b>1,452</b> | 1,429      | 1,368      | <b>1,375</b> |
|                   | % ↓ | 72%          | 74%        | 75%        | 74%          |
| BAME              | #   | <b>352</b>   | <b>384</b> | <b>376</b> | <b>403</b>   |
|                   | %↓  | 18%          | 20%        | 21%        | 22%          |
| Not Provided      | #   | 178          | <b>99</b>  | 61         | <b>40</b>    |
|                   | % ↓ | 9%           | 5%         | 3%         | 2%           |
| Prefer not to say | #   | <b>25</b>    | <b>30</b>  | <b>28</b>  | <b>32</b>    |
|                   | % ↓ | 1%           | 2%         | 2%         | 2%           |
| Total             | #   | 2,007        | 1,942      | 1,833      | 1,850        |

• Graph shows the percentage of staff identifying as BAME in each year

• The overall % of BAME staff has increased slightly over time, although some of this increase may be due to improved recording of ethnicity data.

• Over the last 18 months the percentage of BAME staff has remained stable

Ethnicity Detail