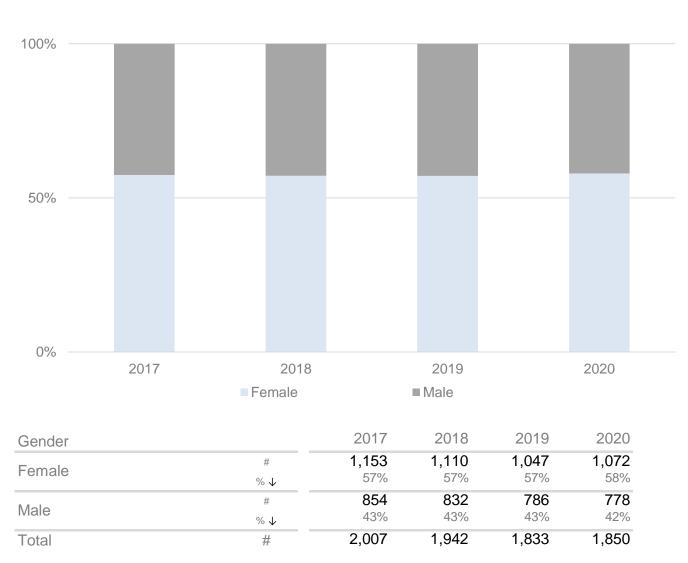

## Public Sector Equality Duty 2021 Gender

Gender

Gender and FT/PT

| Gender / Full Time |    | 2017  | 2018  | 2019  | 2020  |
|--------------------|----|-------|-------|-------|-------|
| Female Full Time   | #  | 748   | 709   | 678   | 717   |
|                    | %↓ | 65%   | 64%   | 65%   | 67%   |
| Female Part Time   | #  | 405   | 401   | 369   | 355   |
|                    | %↓ | 35%   | 36%   | 35%   | 33%   |
| Total              | #  | 1,153 | 1,110 | 1,047 | 1,072 |

| Gender / Full Time |    | 2017       | 2018       | 2019       | 2020       |
|--------------------|----|------------|------------|------------|------------|
| Male Full Time     | #  | <b>670</b> | <b>650</b> | <b>626</b> | <b>611</b> |
|                    | %↓ | 78%        | 78%        | 80%        | 79%        |
| Male Part Time     | #  | <b>184</b> | <b>182</b> | <b>160</b> | <b>167</b> |
|                    | %↓ | 22%        | 22%        | 20%        | 21%        |
| Total              | #  | 854        | 832        | 786        | 778        |